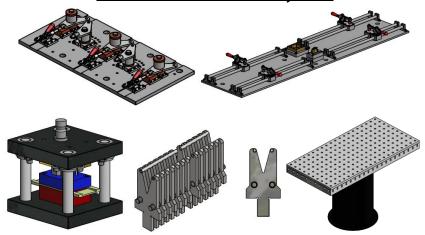

## **EXAMPLES OF OUR PROJECTS**

WELDING DEVICES (ADJUSTED TO WELDING ROBOTS)

TECHNOLOGICAL TOOLS (METAL CIRCLE DISC CUTTER, FOLDING TOOLS FOR PRESS BRAKE), ROTATING WELDING TABLE

INDUSTRIAL EQUIPMENT (WELDING MANIPULATORS, BAKING OVENS, CRUSHERS ELEMENTS)